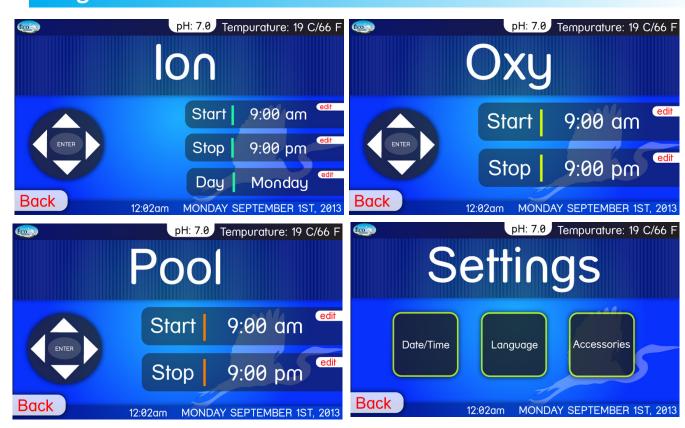

Touch Screen Prototype

Check out the "Travel Green" Section on our website www.rainwaterhotel.com

## **Programmable Touchscreen Preview**