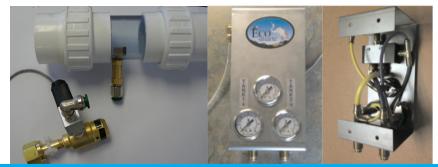

# Wifi BETA SITE

Program

Install the CO2 Manifold, new CO2 injector, and new chamber. During this process, you will have your old chamber and injector as back-ups.

2

Visit www.ecosmartecloud.com.

**Your user name is your email.** Your password will be emailed to you when you register. We want you to first complete the profile on your pool, spa, or pond.

#### Q: What will I receive?

A: You will receive the new touch screen control box manufactured out of white polycarbonate (the WIFI module is enclosed in that box), a pH and temperature sensor that need to be installed ahead of the CO2 injection chamber, an unlimited subscription to the ECOsmarte Cloud, toll-free support, and access to the members only FACEBOOK users group.